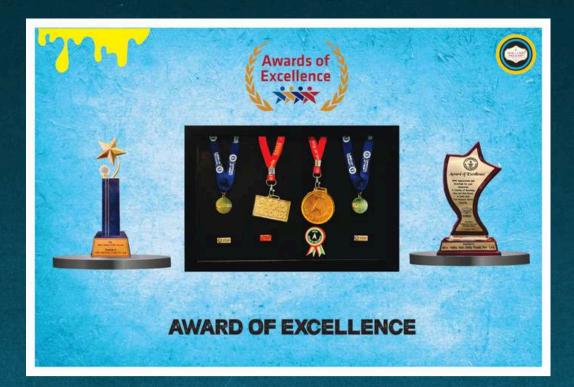

WORLD'S FIRST BURGER, COFFEE, MOCKTAIL, PIZZA WITH YOUR 3D NAME, LONGEST FRIES OF THE WORLD AND MORE DELICIOUS DISHES

### FRANCHISE OPPORTUNITY

- WANT TO START UNIQUE FOOD BUSINESS?
- MOST UNIQUE CAFE FRANCHISE CONCEPT (Offer valid for short period only)
- \*Join The World's First Cafe Brand with 4 WORLD records
- Total electric concept. No gas use
- 365 days evergreen business
- Awarded Most Promising Cafe Franchise Brand, Most Innovative Company of the Year for Food Innovation
- No Expensive/Trained Chef required
- Practical and Digital Training
- No Gas Concept, Highest ROI and Lowest investment in its category
- Full Setup Assistance, Raw Material Assistance and Supply
- 0% wastage concept
- Delicious food products menu
- High Margin and evergreen menu for all seasons and ages.
- Pure Veg Cafe concept / Non Veg option also available
- Popcorn magic dhamaka thickshake\* (magic dhamaka)
- ONE feet world's longest fries
- world's first coffee, burger, pizza, mocktail with customer 3D NAME.
- \*Model\*