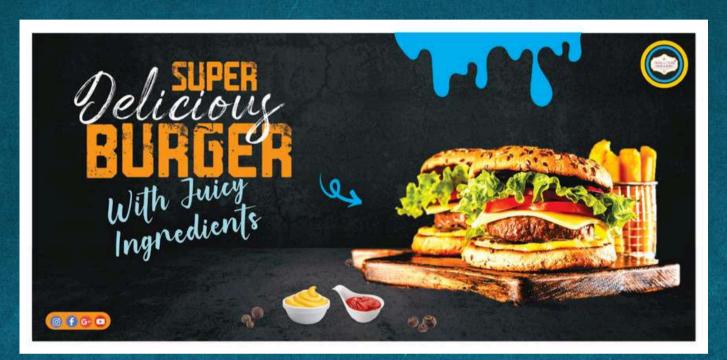

# BURGER

with your 3D Name

**ALOO TIKKI BURGER VEG BURGER** VEG PERI PERI BURGER **VEG TANDOORI BURGER** H & C DOUBLE TIKKI BURGER ADD CHEESE SLICE