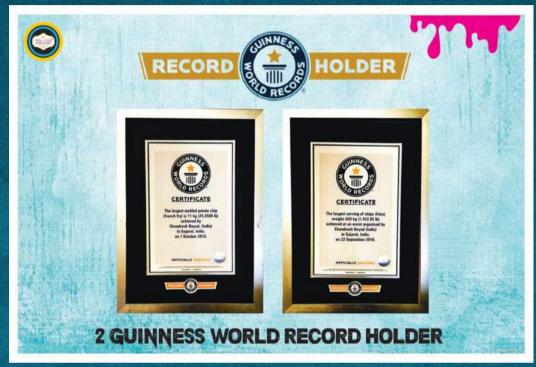

WORLD'S FIRST BURGER, COFFEE, MOCKTAIL, PIZZA WITH YOUR 3D NAME, LONGEST FRIES OF THE WORLD AND MORE DELICIOUS DISHES

### FRANCHISE OPPORTUNITY

- WANT TO START UNIQUE FOOD BUSINESS?
- MOST UNIQUE CAFE FRANCHISE CONCEPT (Offer valid for short period only)
- \*Join The World's First Cafe Brand with 4 WORLD records
- Total electric concept. No gas use
- 365 days evergreen business
- Awarded Most Promising Cafe Franchise Brand, Most Innovative Company of the Year for Food Innovation
- No Expensive/Trained Chef required
- Practical and Digital Training
- No Gas Concept, Highest ROI and Lowest investment in its category
- Full Setup Assistance, Raw Material Assistance and Supply
- 0% wastage concept
- Delicious food products menu
- High Margin and evergreen menu for all seasons and ages.
- Pure Veg Cafe concept / Non Veg option also available
- Popcorn magic dhamaka thickshake\* (magic dhamaka)
- ONE feet world's longest fries
- world's first coffee, burger, pizza, mocktail with customer 3D NAME.
- \*Model\*