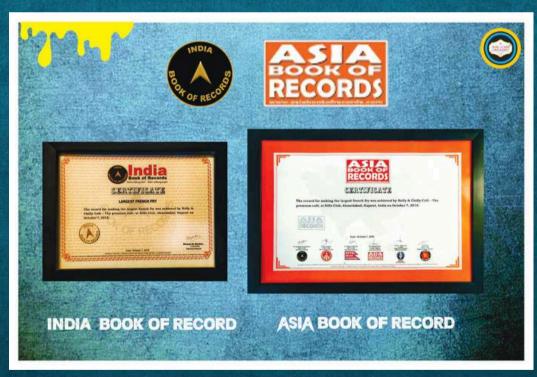

WORLD'S FIRST BURGER, COFFEE, MOCKTAIL, PIZZA WITH YOUR 3D NAME, LONGEST FRIES OF THE WORLD AND MORE DELICIOUS DISHES

### FRANCHISE OPPORTUNITY

- WANT TO START UNIQUE FOOD BUSINESS?
- MOST UNIQUE CAFE FRANCHISE CONCEPT (Offer valid for short period only)
- \*Join The World's First Cafe Brand with 4 WORLD records
- Total electric concept. No gas use
- 365 days evergreen business
- Awarded Most Promising Cafe Franchise Brand, Most Innovative Company of the Year for Food Innovation
- No Expensive/Trained Chef required
- Practical and Digital Training
- No Gas Concept, Highest ROI and Lowest investment in its category
- Full Setup Assistance, Raw Material Assistance and Supply
- 0% wastage concept
- Delicious food products menu
- High Margin and evergreen menu for all seasons and ages.
- Pure Veg Cafe concept / Non Veg option also available
- Popcorn magic dhamaka thickshake\* (magic dhamaka)
- ONE feet world's longest fries
- world's first coffee, burger, pizza, mocktail with customer 3D NAME.
- \*Model\*