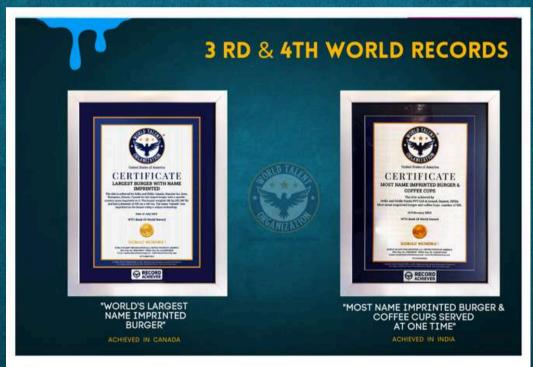

# HELLY & CHILLY FOODS PVT LTD

D244/ SUMEL BUSINESS PARK 6, DUDHESHWAR BRTS ROAD, SHAHIBAUGH, AHMEDABAD 380004

4th WORLD RECORD

# 3 RD & 4TH WORLD RECORDS

"WORLD'S
LARGEST
NAME
IMPRINTED
BURGER"
ACHIEVED
IN
CANADA

"MOST NAME IMPRINTED BURGER & COFFEE CUPS SERVED AT ONE TIME"

ACHIEVED IN INDIA

Patrick Brown @ @patrickbrownont · Jul 16

Congratulations to Helly and Chilly Canada for setting a World Record this evening in Brampton for the largest imprinted burger. The burger weighed 156kg and had a diameter of 100cm x 100cm. This is their fourth world record. I love their creativity and dedication!