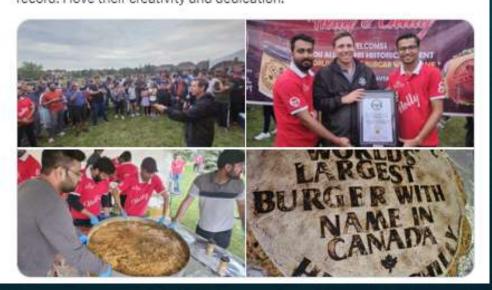

Congratulations to Helly and Chilly Canada for setting a World Record this evening in Brampton for the largest imprinted burger. The burger weighed 156kg and had a diameter of 100cm x 100cm. This is their fourth world record. I love their creativity and dedication!