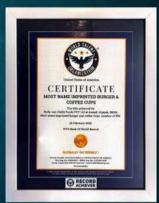

# 3 RD & 4TH WORLD RECORDS

"WORLD'S
LARGEST
NAME
IMPRINTED
BURGER"
ACHIEVED
IN
CANADA

"MOST NAME IMPRINTED BURGER & COFFEE CUPS SERVED AT ONE TIME"

ACHIEVED IN INDIA

Patrick Brown @ @patrickbrownont · Jul 16

Congratulations to Helly and Chilly Canada for setting a World Record this evening in Brampton for the largest imprinted burger. The burger weighed 156kg and had a diameter of 100cm x 100cm. This is their fourth world record. I love their creativity and dedication!