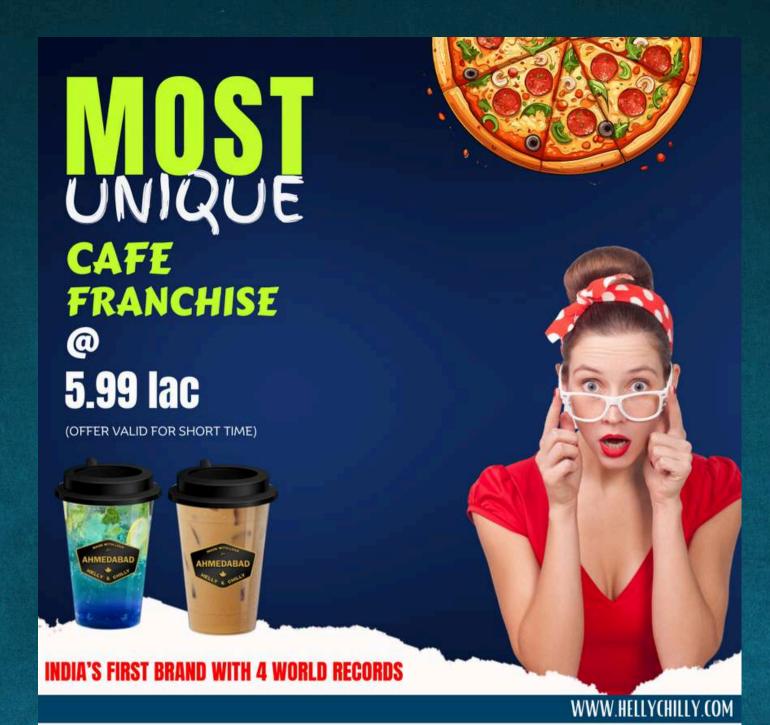

### FRANCHISE OPPORTUNITY

- WANT TO START UNIQUE FOOD BUSINESS?
- MOST UNIQUE CAFE FRANCHISE CONCEPT (Offer valid for short period only)
- \*Join The World's First Cafe Brand with 4 WORLD records
- Total electric concept. No gas use
- 365 days evergreen business
- Awarded Most Promising Cafe Franchise Brand, Most Innovative Company of the Year for Food Innovation
- No Expensive/Trained Chef required
- Practical and Digital Training
- No Gas Concept, Highest ROI and Lowest investment in its category
- Full Setup Assistance, Raw Material Assistance and Supply
- 0% wastage concept
- Delicious food products menu
- High Margin and evergreen menu for all seasons and ages.
- Pure Veg Cafe concept / Non Veg option also available
- Popcorn magic dhamaka thickshake\* (magic dhamaka)
- ONE feet world's longest fries
- world's first coffee, burger, pizza, mocktail with customer 3D NAME.
- \*Model\*

# UNIQUE CAFE MODEL (WITH ALL MACHINES, TRAINING, MARKETING ETC)

- Min. 150-250 sq.ft shop
- Investment: 5.99 LAC
- Staff: 2-3

\*For Appointment \*
WHATSAPP YOUR NAME, PROFESSION, CITY NAME ON
81288 26785 (For pan India)