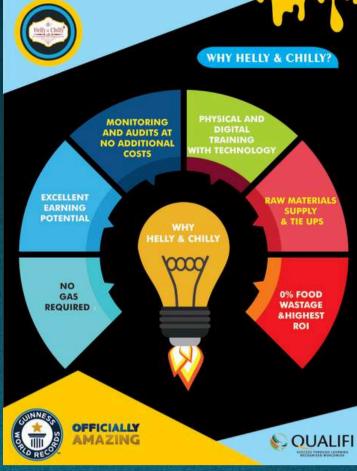

N BE 8 TO 12 MONTHS APPX** 

www.hellychilly.com

<u>hellychillycafeindia</u>



# BURGER

with your 3D Name

**ALOO TIKKI BURGER VEG BURGER** VEG PERI PERI BURGER **VEG TANDOORI BURGER** H & C DOUBLE TIKKI BURGER ADD CHEESE SLICE

### (8 INCH)

**MARGHERITA PIZZA** 139 **VEGGIE DELIGHT PIZZA** 149 **TANDOORI PANEE PIZZA** 159 H & C SPECIAL PIZZA 179

### SANDWICHES

**BREAD BUTTER GRILL** 69 VEG CHEESE GRILL SANDWICH 89 VEG PERI PERI GRILL SANDWICH 99 **FULLY CHEESY GRILL SANDWICH 109** VEG TANDOORI PANEER GRILL SANDWICH H&C SPECIAL GRILL SANDWICH 129

# GARLIC BREAD

(4 slices)

CHEESE GARLIC BREAD SUPREME GARLIC BREAD

99 109

49

89

99

99

139

30

# FRENCH FRIES

150 gram

**SALTY FRIES** 69 **PERI PERI FRIES** 89 MAGGI MASALA FRIES 89































**QUALIFI** 













# Online and offline meetings to support in terms of complaints



and resolutions