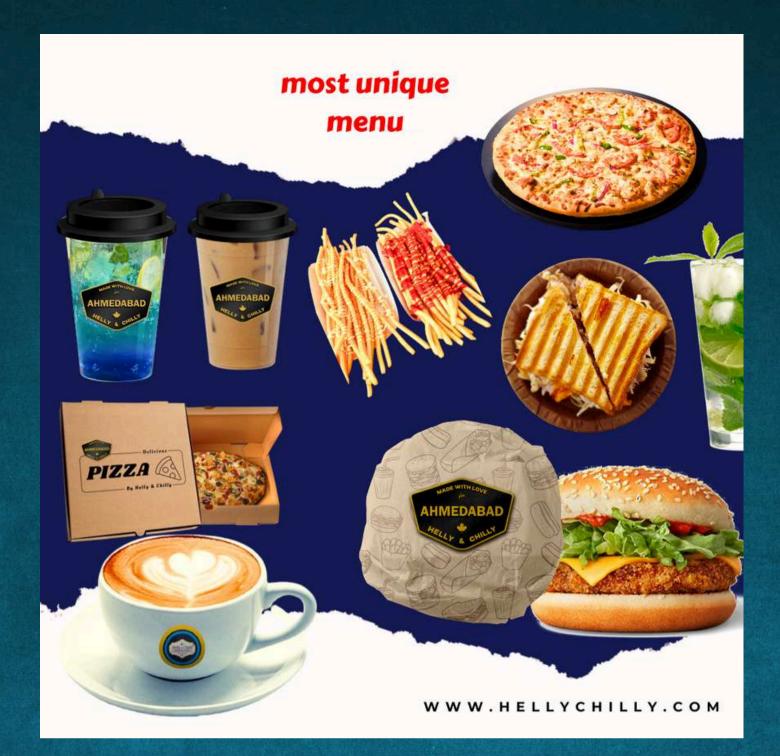

# BURGER

with your 3D Name

**ALOO TIKKI BURGER VEG BURGER** VEG PERI PERI BURGER **VEG TANDOORI BURGER** H & C DOUBLE TIKKI BURGER ADD CHEESE SLICE

### (8 INCH)

**MARGHERITA PIZZA** 139 **VEGGIE DELIGHT PIZZA** 149 **TANDOORI PANEE PIZZA** 159 H & C SPECIAL PIZZA 179

### SANDWICHES

**BREAD BUTTER GRILL** 69 VEG CHEESE GRILL SANDWICH 89 VEG PERI PERI GRILL SANDWICH 99 **FULLY CHEESY GRILL SANDWICH 109** VEG TANDOORI PANEER GRILL SANDWICH H&C SPECIAL GRILL SANDWICH 129

# GARLIC BREAD

(4 slices)

CHEESE GARLIC BREAD SUPREME GARLIC BREAD

99 109

49

89

99

99

# FRENCH FRIES

150 gram

**SALTY FRIES** 69 **PERI PERI FRIES** 89 MAGGI MASALA FRIES 89

**QUALIFI** 