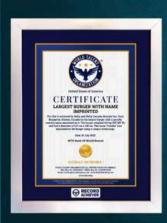

# 3 RD & 4TH WORLD RECORDS

"WORLD'S
LARGEST
NAME
IMPRINTED
BURGER"
ACHIEVED
IN
CANADA

"MOST NAME IMPRINTED BURGER & COFFEE CUPS SERVED AT ONE TIME"

ACHIEVED IN INDIA

Patrick Brown @ @patrickbrownont · Jul 16

Congratulations to Helly and Chilly Canada for setting a World Record this evening in Brampton for the largest imprinted burger. The burger weighed 156kg and had a diameter of 100cm x 100cm. This is their fourth world record. I love their creativity and dedication!