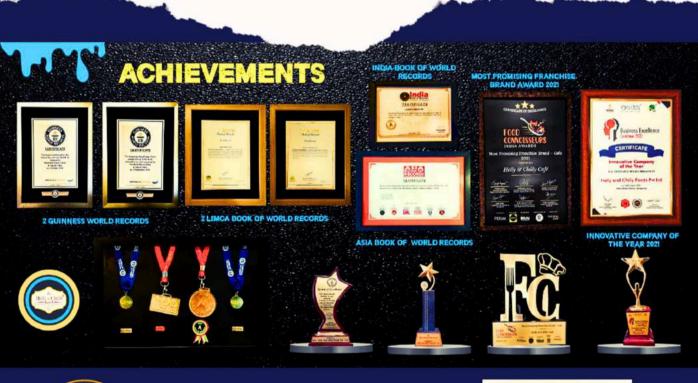

# HELLY & CHILLY FOODS PVT LTD

D244/ SUMEL BUSINESS PARK 6, DUDHESHWAR BRTS ROAD, SHAHIBAUGH, AHMEDABAD 380004

4th WORLD RECORD

# 3 RD & 4TH WORLD RECORDS

"WORLD'S
LARGEST
NAME
IMPRINTED
BURGER"
ACHIEVED
IN
CANADA

"MOST NAME IMPRINTED BURGER & COFFEE CUPS SERVED AT ONE TIME"

ACHIEVED IN INDIA

Patrick Brown @ @patrickbrownont · Jul 16

Congratulations to Helly and Chilly Canada for setting a World Record this evening in Brampton for the largest imprinted burger. The burger weighed 156kg and had a diameter of 100cm x 100cm. This is their fourth world record. I love their creativity and dedication!