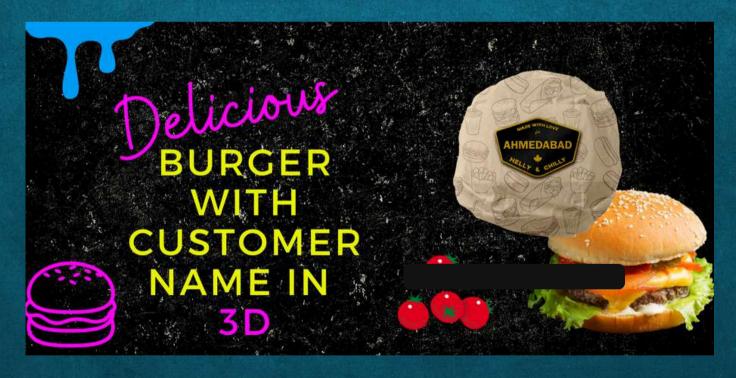

WORLD'S FIRST BURGER, COFFEE, MOCKTAIL, PIZZA WITH YOUR 3D NAME, LONGEST FRIES OF THE WORLD AND MORE DELICIOUS DISHES

# BURGER

with your 3D Name

**ALOO TIKKI BURGER VEG BURGER** VEG PERI PERI BURGER **VEG TANDOORI BURGER** H & C DOUBLE TIKKI BURGER ADD CHEESE SLICE