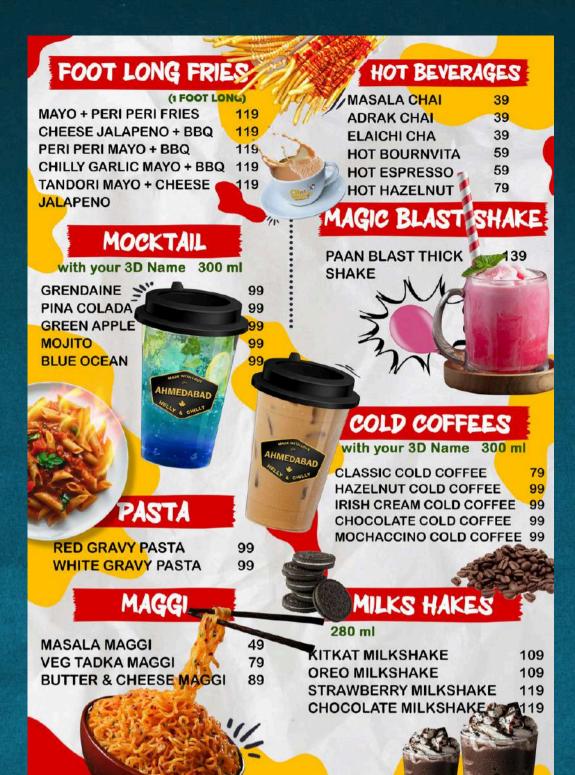

# BURGER

with your 3D Name

**ALOO TIKKI BURGER VEG BURGER** VEG PERI PERI BURGER **VEG TANDOORI BURGER** H & C DOUBLE TIKKI BURGER ADD CHEESE SLICE

### (8 INCH)

**MARGHERITA PIZZA** 139 **VEGGIE DELIGHT PIZZA** 149 **TANDOORI PANEE PIZZA** 159 H & C SPECIAL PIZZA 179

### SANDWICHES

**BREAD BUTTER GRILL** 69 VEG CHEESE GRILL SANDWICH 89 VEG PERI PERI GRILL SANDWICH 99 **FULLY CHEESY GRILL SANDWICH 109** VEG TANDOORI PANEER GRILL SANDWICH H&C SPECIAL GRILL SANDWICH 129

# GARLIC BREAD

(4 slices)

CHEESE GARLIC BREAD SUPREME GARLIC BREAD

99 109

49

89

99

99

# FRENCH FRIES

150 gram

**SALTY FRIES** 69 **PERI PERI FRIES** 89 MAGGI MASALA FRIES 89

**QUALIFI** 