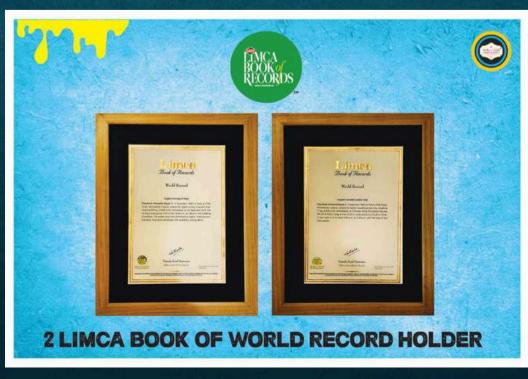

WORLD'S FIRST BURGER, COFFEE, MOCKTAIL, PIZZA WITH YOUR 3D NAME, LONGEST FRIES OF THE WORLD AND MORE DELICIOUS DISHES

### FRANCHISE OPPORTUNITY

- WANT TO START UNIQUE FOOD BUSINESS?
- MOST UNIQUE CAFE FRANCHISE CONCEPT (Offer valid for short period only)
- \*Join The World's First Cafe Brand with 4 WORLD records
- Total electric concept. No gas use
- 365 days evergreen business
- Awarded Most Promising Cafe Franchise Brand, Most Innovative Company of the Year for Food Innovation
- No Expensive/Trained Chef required
- Practical and Digital Training
- No Gas Concept, Highest ROI and Lowest investment in its category
- Full Setup Assistance, Raw Material Assistance and Supply
- 0% wastage concept
- Delicious food products menu
- High Margin and evergreen menu for all seasons and ages.
- Pure Veg Cafe concept / Non Veg option also available
- Popcorn magic dhamaka thickshake\* (magic dhamaka)
- ONE feet world's longest fries
- world's first coffee, burger, pizza, mocktail with customer 3D NAME.
- \*Model\*